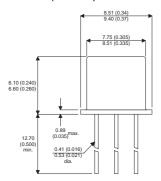

Dimensions in mm (inches).

## TO39 (TO205AD) **PINOUTS**

1 - Emitter

2 - Base

3 - Collector

## Bipolar NPN Device in a **Hermetically sealed TO39** Metal Package.