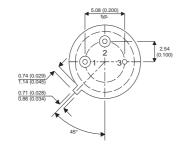

Dimensions in mm (inches).

## TO39 (TO205AD) **PINOUTS**

1 - Emitter

2 - Base

3 - Collector